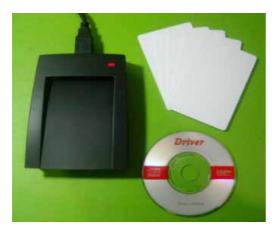

# 125K-RW-USB-D1

#### 125K EM4100 RFID reader/writer with USB interface

#### **GENERAL DESCRIPTION**

It is designed to read EM4100 or compatible 125Khz read-only tags and program the R/W card to EM4100 or compatible card

### **FEATURES**

Reader function :

Support EM4100 or compatible card

• Writer function:

program the R/W card to EM4100 or compatible format

- USB 1.1/2.0 interface (virtual com port)
  - no external power source needed
  - need USB driver installation
- Built-in LED and buzzer
- Built-in transceiver antenna
- Read/write distance : ISO card (3-5cm)
- Free writer program and protocol