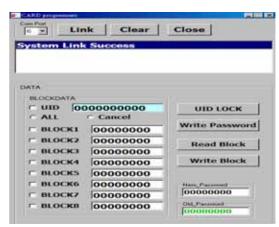

### **FEATURES**

Reader function :

Support EM4100 or compatible card

• Writer function:

program the R/W card to EM4100 or compatible format

- USB 1.1/2.0 interface (virtual com port)
  - no external power source needed
  - need USB driver installation
- Built-in LED and buzzer
- Built-in transceiver antenna
- Read/write distance : ISO card (3-5cm)
- Free writer program and protocol